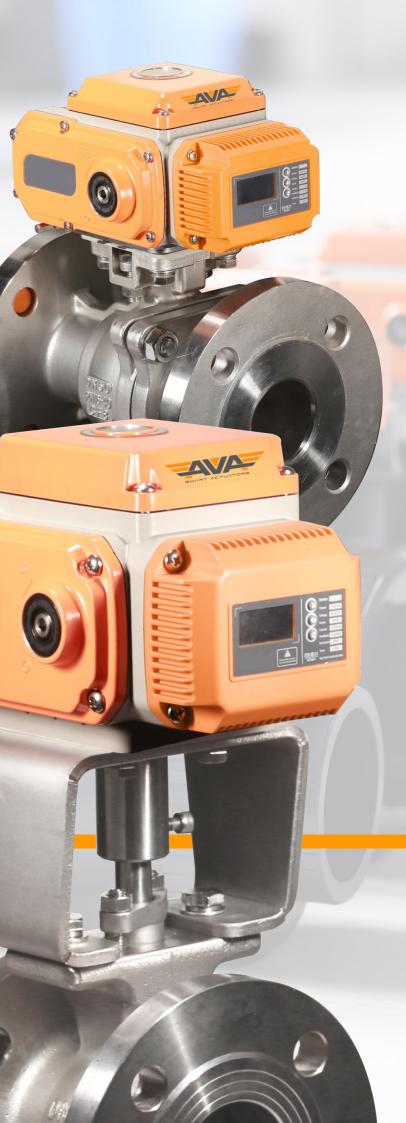

## **SMART COMPACT ELECTRIC ACTUATORS**

The AVA smart, compact electric valve actuator raises the design and feature list of electric actuators to a new level.

The 'Basic' range is exactly that - nothing but the essentials for those applications where you just want it to open and close. The result is you don't pay for a heap of features you don't want or will never use.

(2)

The 'Smart' range is a very different thing. Incorporating many features as standard that are either not commonly available or are costly optional extras, but features that installers and users desire, the AVA valve actuator range offer most of them - and are a dream to install, in any orientation including upside down, to commission and to operate.

Smart . . . A superb, clear OLED screen to tell you what's going on with positive feel push buttons to provide local controls that offer user friendly features such as; manual override, adjustment of the closed position and two methods of speed control (step timer or continuous).

Latest cam-less digital magnetic position sensing provides high position accuracy, no old style cams in this modern, very smart actuator. To satisfy the demands of the high volume 20Nm market, the **AVA smart actuator** comes into its own and offers a truly impressive set of functional options, including:

Position confirmation is via both a visual dome style mechanical local indicator, or electrically from internal relays.

The full **AVA actuator** range comprises:

| AVA-02 | 20Nm  |
|--------|-------|
| AVA-05 | 50Nm  |
| AVA-10 | 100Nm |
| AVA-20 | 200Nm |
| AVA-40 | 400Nm |