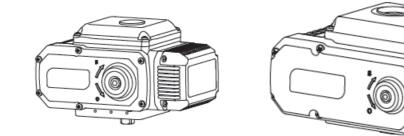

Position confirmation is via both a visual dome style mechanical local indicator, or electrically from internal relays.

The full **AVA actuator** range comprises:

| AVA-02 | 20Nm  |
|--------|-------|
| AVA-05 | 50Nm  |
| AVA-10 | 100Nm |
| AVA-20 | 200Nm |
| AVA-40 | 400Nm |