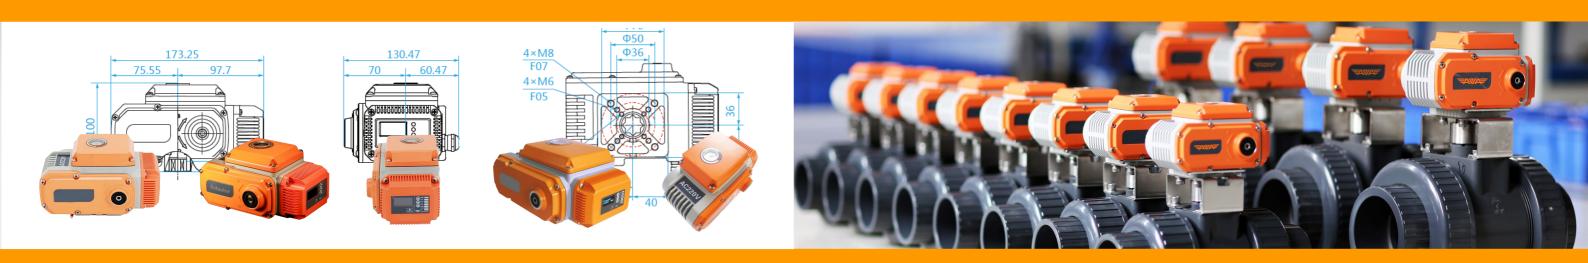

1 Second working time (yes, 1 second)
Failsafe using capacitors – no batteries
Modulating (1% accuracy)
Failsafe modulating
Modbus communication
Canbus 2.0 communication
Wireless

Timer

**Compact size** - smaller than a soft drink can!

Position confirmation is via both a visual dome style mechanical local indicator, or electrically from internal relays.

The full **AVA actuator** range comprises:

| AVA-02 | 20Nm  |
|--------|-------|
| AVA-05 | 50Nm  |
| AVA-10 | 100Nm |
| AVA-20 | 200Nm |
| AVA-40 | 400Nm |