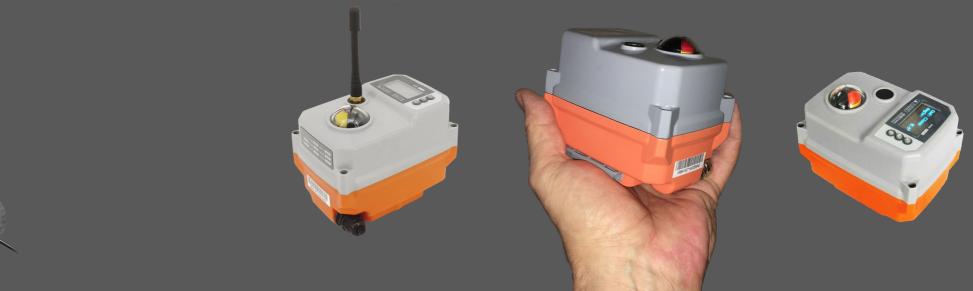

Smart . . . A superb, clear OLED screen to tell you what's going on with positive feel push buttons to provide local controls that offer user friendly features such as; manual override, adjustment of the closed position and two methods of speed control (step timer or continuous).

Latest cam-less digital magnetic position sensing provides high position accuracy, no old style cams in this modern, very smart actuator. To satisfy the demands of the high volume 20Nm market, the **AVA smart actuator** comes into its own and offers a truly impressive set of functional options, including: