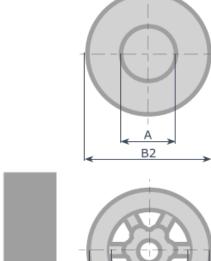

Suitable Applications & Approvals:

**SERIES: 30144** 

MANUFACTURER:

| Size  | Α  | B1  | B2  | С   | L  | Kg   |
|-------|----|-----|-----|-----|----|------|
| 1/2"  | 15 | 44  | 50  | 30  | 16 | 0.11 |
| 3/4"  | 20 | 54  | 60  | 38  | 19 | 0.16 |
| 1"    | 25 | 64  | 70  | 40  | 22 | 0.24 |
| 11/4" | 32 | 75  | 80  | 56  | 28 | 0.32 |
| 11/2" | 38 | 85  | 90  | 65  | 32 | 0.4  |
| 2"    | 47 | 96  | 107 | 78  | 40 | 1    |
| 21/2" | 63 | 116 | 130 | 95  | 46 | 1.4  |
| 3"    | 79 | 133 | 140 | 100 | 50 | 1.7  |
| 4"    | 96 | 154 | 62  | 120 | 60 | 2.2  |
|       |    |     |     |     |    |      |