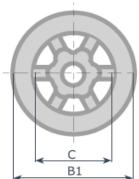

Suitable Applications & Approvals:

**SERIES: 30144** 

MANUFACTURER:

| Size  | Α  | B1  | B2  | С   | L  | Kg   |
|-------|----|-----|-----|-----|----|------|
| 1/2"  | 15 | 44  | 50  | 30  | 16 | 0.11 |
| 3/4"  | 20 | 54  | 60  | 38  | 19 | 0.16 |
| 1"    | 25 | 64  | 70  | 40  | 22 | 0.24 |
| 11/4" | 32 | 75  | 80  | 56  | 28 | 0.32 |
| 11/2" | 38 | 85  | 90  | 65  | 32 | 0.4  |
| 2"    | 47 | 96  | 107 | 78  | 40 | 1    |
| 21/2" | 63 | 116 | 130 | 95  | 46 | 1.4  |
| 3"    | 79 | 133 | 140 | 100 | 50 | 1.7  |
| 4"    | 96 | 154 | 62  | 120 | 60 | 2.2  |
|       |    |     |     |     |    |      |