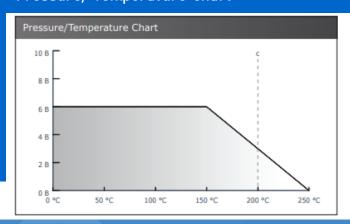

# Main Features: -

- PN10/16
- Stainless Steel Jacket
- Full PTFE Lined Body, PTFE Disc
- Maximum Pressure 6 Bar
- Maximum Temperature 180°C

\*Temperature and pressure determined by valve body, seat etc.

## Pressure/Temperature Chart