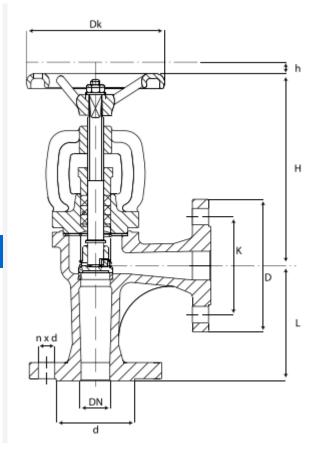

| DN  | D   | d   | K   | n x d | Dk  | L   | Kg   | Kv   | h  | Н   |
|-----|-----|-----|-----|-------|-----|-----|------|------|----|-----|
| 50  | 165 | 99  | 125 | 4x19  | 160 | 125 | 12   | 51   | 25 | 211 |
| 65  | 185 | 118 | 145 | 4x19  | 180 | 145 | 17.3 | 95.5 | 35 | 236 |
| 80  | 200 | 132 | 160 | 8x19  | 200 | 155 | 22.7 | 143  | 41 | 250 |
| 100 | 220 | 156 | 180 | 8x19  | 250 | 175 | 35.8 | 226  | 31 | 301 |
| 125 | 250 | 184 | 210 | 8x19  | 250 | 200 | 52.8 | 281  | 48 | 339 |
| 150 | 285 | 211 | 420 | 8x23  | 320 | 225 | 74.2 | 455  | 54 | 383 |
| 200 | 340 | 266 | 295 | 12x23 | 360 | 275 | 126  | 860  | 77 | 455 |