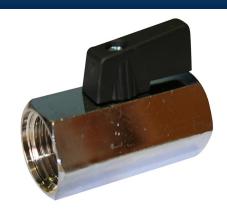

## Main Features: -

- Screwed BSPP Female x Female
- Polished Chrome Plated Finish
- Reduced Bore, WRAS Approved
- Short Handle Rated PN16
- Temperature -10°C to 90°C

\*Temperature and pressure determined by valve body, seat etc.

Suitable Applications & Approvals:

Also available with red and blue handle.

SERIES: 10009

MANUFACTURER:

| No | Name        | Name Materials                  |  |  |  |
|----|-------------|---------------------------------|--|--|--|
| 1  | Body        | Sandblasted Nickle Plated Brass |  |  |  |
| 2  | Sleeve      | Brass                           |  |  |  |
| 3  | Ball        | Nickel Plated Brass             |  |  |  |
| 4  | Seat        | PTFE                            |  |  |  |
| 5  | Stem O'Ring | NBR                             |  |  |  |
| 6  | Handle      | Glass Fibre Reinforced Nylon    |  |  |  |
|    |             |                                 |  |  |  |