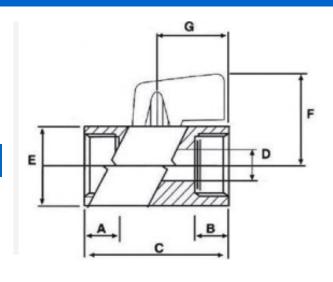

| Size | G    | С    | Α  | Е  | В  | D    | F  | Kg   |  |
|------|------|------|----|----|----|------|----|------|--|
| 1/8" | 9    | 9    | 39 | 6  | 21 | 27   | 22 | 0.08 |  |
| 1/4" | 9    | 9    | 39 | 8  | 21 | 27   | 22 | 0.09 |  |
| 3/8" | 10   | 9    | 42 | 8  | 21 | 27   | 22 | 0.07 |  |
| 1/2" | 10.5 | 10.5 | 47 | 10 | 25 | 29   | 22 | 0.1  |  |
| 3/4" | 13.5 | 13.5 | 54 | 12 | 30 | 31.5 | 22 | 0.17 |  |
|      |      |      |    |    |    |      |    |      |  |