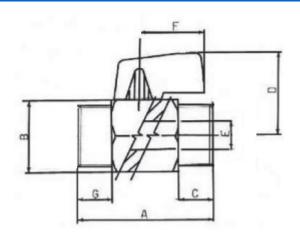

| Size | G    | С    | Α  | Е  | В  | D    | F  | Kg   |
|------|------|------|----|----|----|------|----|------|
| 1/4" | 9    | 9    | 42 | 8  | 21 | 12.5 | 18 | 0.06 |
| 3/8" | 9    | 9    | 42 | 8  | 21 | 12.5 | 21 | 0.07 |
| 1/2" | 10.5 | 10.5 | 50 | 10 | 25 | 14.5 | 24 | 0.11 |