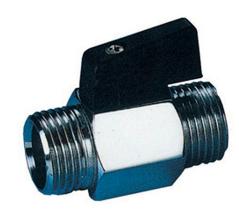

#### Main Features:-

- Screwed BSPP Male x Male
- Polished Chrome Plated Finish
- Reduced Bore, WRAS Approved
- Short Handle Rated PN16

INDUSTR)

• Temperature -10°C to 90°C

\*Temperature and pressure determined by valve body, seat etc.

### SERIES: 10007

MANUFACTURER:

| No | Name        | Materials                       |  |  |  |
|----|-------------|---------------------------------|--|--|--|
| 1  | Body        | Sandblasted Nickle Plated Brass |  |  |  |
| 2  | Sleeve      | Brass                           |  |  |  |
| 3  | Ball        | Nickel Plated Brass             |  |  |  |
| 4  | Seat        | PTFE                            |  |  |  |
| 5  | Stem O'Ring | NBR                             |  |  |  |
|    |             |                                 |  |  |  |