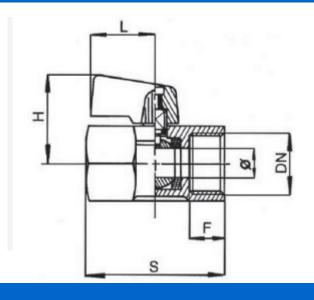

| Size | 0  | F  | S  | Н    | L  | Kg   |
|------|----|----|----|------|----|------|
| 1/4" | 6  | 11 | 39 | 29   | 19 | 0.09 |
| 3/8" | 6  | 11 | 43 | 29   | 19 | 0.09 |
| 1/2" | 10 | 11 | 47 | 29.5 | 23 | 0.12 |