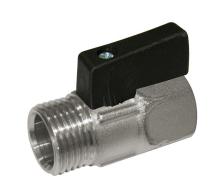

## Main Features: -

- Screwed BSPP Male x Female
- Sandblasted Nickel Plated Body
- Reduced Bore
- Short Handle Rated PN16
- Temperature -10°C to 90°C

\*Temperature and pressure determined by valve body, seat etc.

Suitable Applications & Approvals:

**SERIES: 10002** 

MANUFACTURER:

| No | Na me       | Materials                       |  |  |
|----|-------------|---------------------------------|--|--|
| 1  | Body        | Sandblasted Nickle Plated Brass |  |  |
| 2  | Sleeve      | Brass                           |  |  |
| 3  | Ball        | Nickel Plated Brass             |  |  |
| 4  | Seat        | PTFE                            |  |  |
| 5  | Stem O'Ring | NBR                             |  |  |
| 6  | Handle      | Glass Fibre Reinforced Nylon    |  |  |
|    |             |                                 |  |  |