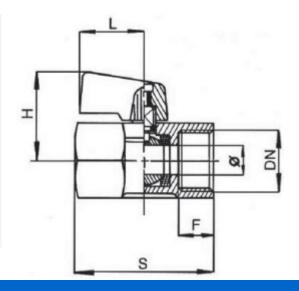

#### Suitable Applications & Approvals:

| SE            | RES |
|---------------|-----|
| MANUFACTURER: | A   |

10001

| No | Name        | Materials                       |  |  |  |  |
|----|-------------|---------------------------------|--|--|--|--|
| 1  | Body        | Sandblasted Nickle Plated Brass |  |  |  |  |
| 2  | Sleeve      | Brass                           |  |  |  |  |
| 3  | Ball        | Nickel Plated Brass             |  |  |  |  |
| 4  | Seat        | PTFE                            |  |  |  |  |
| 5  | Stem O'Ring | NBR                             |  |  |  |  |
| 6  | Handle      | Glass Fibre Reinforced Nylon    |  |  |  |  |
|    |             |                                 |  |  |  |  |
|    |             |                                 |  |  |  |  |

| Size | 0  | F  | S  | Н    | L  | Kg   |
|------|----|----|----|------|----|------|
| 1/4" | 6  | 11 | 39 | 29   | 19 | 0.09 |
| 3/8" | 6  | 11 | 43 | 29   | 19 | 0.09 |
| 1/2" | 10 | 11 | 47 | 29.5 | 23 | 0.12 |
|      |    |    |    |      |    |      |