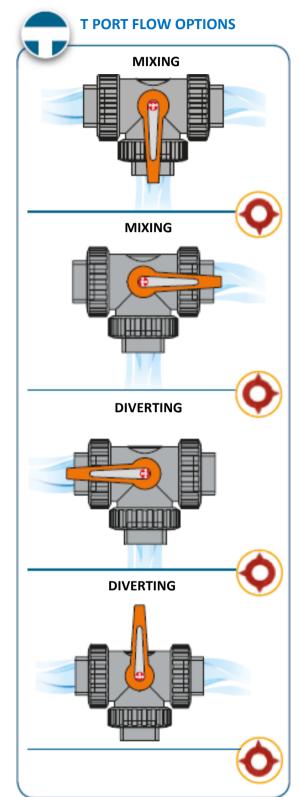

Industry Standards Downloadable Guides **3 WAY FLOW PATHS** Allvalves Online Technical Support

**Technical Support Document** 

www.allvalves.co.uk

3 Way Flow Paths

If you are unsure about which Flow Path you need, please do not hesitate to contact our technical sales team.