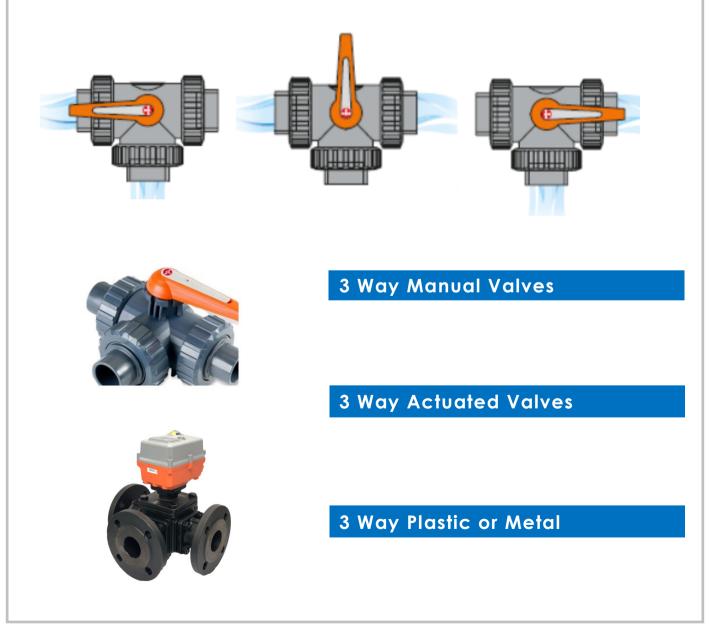

## **3 WAY VALVES FROM ALLVALVES**

Allvalves work with a number of manufacturers of 3 way valves in both metal and plastic. Allvalves stock a full range of 3 way plastic ball valves in both L port and T port which can be supplied lever operated or actuated, via electric or pneumatic actuators.

## **3 WAY 3 POSITION CONFIGURATION EXAMPLE**

If you are looking for special executions such as 3 position 3 way valves as shown below, we can supply actuated valves set to 3 position, 0-45-90 degrees or 0-90-180 degrees for example.