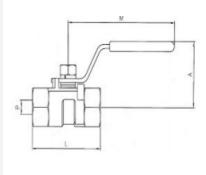

| REF      | SIZE | PN | Р    | Α  | L  | М   | Kg    |
|----------|------|----|------|----|----|-----|-------|
| 80003-02 | 1/4" | 63 | 4.6  | 32 | 39 | 60  | 0.065 |
| 80003-03 | 3/8" | 63 | 6.8  | 36 | 44 | 80  | 0.102 |
| 80003-04 | 1/2" | 63 | 9.2  | 42 | 56 | 87  | 0.165 |
| 80003-05 | 3/4" | 63 | 12.5 | 45 | 59 | 87  | 0.262 |
| 80003-06 | 1"   | 63 | 15   | 50 | 69 | 105 | 0.415 |