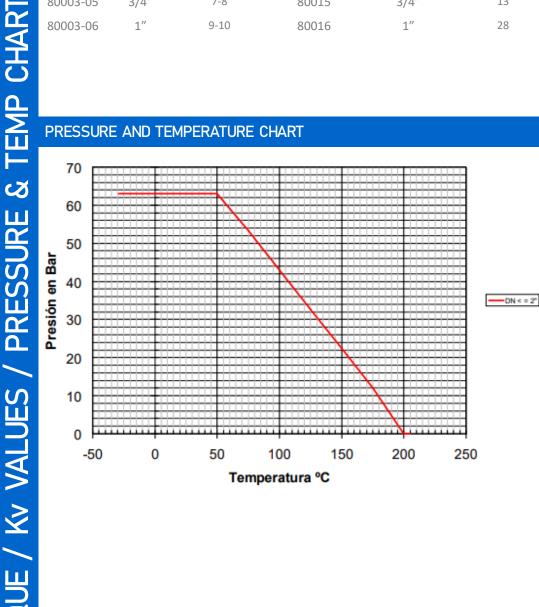

----------------|
| 80003-02 | 1/4" | 4-5       | 80012 | 1/4" | 3.5 | - The liquid listed in the table are                                                          |
| 80003-03 | 3/8" | 4-5       | 80013 | 3/8" | 4   | initial breakaway torques, taken                                                              |
| 80003-04 | 1/2" | 4-5       | 80014 | 1/2" | 5   | with liquids and lubricant media.                                                             |
| 80003-05 | 3/4" | 7-8       | 80015 | 3/4" | 13  | - Please regard these as                                                                      |
| 80003-06 | 1"   | 9-10      | 80016 | 1"   | 28  | approximate values, as the objective value on different factors like pressure, medium, rubber |

### PRESSURE AND TEMPERATURE CHART



#### **GENEBRE**

Genebre is a leading company and world reference in fluid control and highquality taps. They control all the creation processes, responding to the specific needs of each market: from the initial concept and design of the product to the production and commercialization.

In the Industrial line of Genebre products you will find a wide range of industrial valves and their accessories, sanitary line valves, automated valves and control valves, stainless steel fittings, different elements for industrial instrumentation and all spare parts for valves sphere.

### **ALL VALVES**

Offering a full range of actuated valve packages, manual valve range, pipe fittings and pumps, we have a product for all your requirements. As an ISO 9001-2004 Quality Approved and certified company,