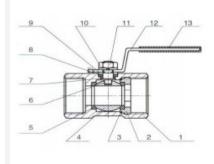

# HVAC

VALVE MATERIALS & DIMENSIONS

| OIL  |
|------|
| SECT |

| S INDUSTI |  |
|-----------|--|
|           |  |

| ITEM | SECTION       | MATERIAL               | ADDITIONAL INFO / |
|------|---------------|------------------------|-------------------|
| 1    | Body          | Stainless Steel 1.4408 | Shot blasted      |
| 2    | Сар           | Stainless Steel 1.4408 | Shot blasted      |
| 3    | Gasket        | PTFE                   | n/a               |
| 4    | Ball          | Stainless Steel 1.4408 | n/a               |
| 5    | Ball Stem     | PTFE                   | n/a               |
| 6    | Stem          | AISI 316               | n/a               |
| 7    | Friction Ring | PTFE                   | n/a               |
| 8    | Stem Packing  | PTFE                   | n/a               |
| 9    | Stem Ring     | AISI 304               | n/a               |
| 10   | Washer        | AISI 304               | n/a               |
| 11   | Nut           | AISI 304               | n/a               |
| 12   | Handle        | AISI 304               | n/a               |
|      |               |                        |                   |