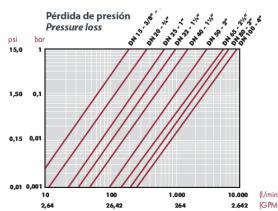

:

PVC-U | CPVC | PVDF

PN16 / 20°C (240 psi / 73°F) - DN10 - DN50 **PVC-U | CPVC** 

PN10 / 20°C (150 psi / 73°F) - DN65 - DN80 **PP-H | ABS** 

PN10 / 20°C (150 psi / 73°F) - DN10 - DN50

- → Standards: ISO/DIN, ANSI/ASTM, British Standard, JIS
- → Material cuerpo | *Body material:* PVC-U, PVC-C, PP-H, PVDF, ABS
- → Mat. junta | Rubber seal mat.: EPDM alimentario / Food grade FPM

- → Mat. asientos bola | Ball seats material
- → Mat. insertos y refuerzos | Inserts and reinforcements material

Acero inoxidable / Stainless steel

- → Certificado CE | CE certificate: EN ISO 16135
- → Modos de actuación Actuation types:

Manual (maneta) *Manual (handle)* 

Eje libre para actuación Free shaft for actuation

Actuación eléctrica y neumática (Rotork) Pneumatic and electric actuation (Rotork)





CE

**ISO 9001:2015 Accredited Company** 

## **CEPEX Plastic Extreme Valve Series**

## **PVC, CPVC, ABS and PP Industrial Plastic Valves**



## **DESPIECE** | **EXPLODED**

|    | Description                           | Material                  |
|----|---------------------------------------|---------------------------|
| 1  | Eje / Shaft                           | PVC-U/PPH/CPVC/PVDF/ABS   |
| 2  | Bola / Ball                           | PVC-U/PPH/CPVC/PVDF/ABS   |
| 3  | Tuerca / Union nut                    | PVC-U/PPH/CPVC/PVDF/ABS   |
| 4  | Maneta / Handle                       | PP + FV                   |
| 5  | Manguito enlace / End connector       | PVC-U/PPH/CPVC/PVDF/ABS * |
| 6  | Junta amortiguación / Dampener seal   | Food grade EPDM / FPM     |
| 7  | Junta eje / Sha