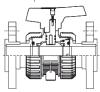

## **DESPIECE** | **EXPLODED**

|    | Description                           | Material                  |
|----|---------------------------------------|---------------------------|
| 1  | Eje / Shaft                           | PVC-U/PPH/CPVC/PVDF/ABS   |
| 2  | Bola / Ball                           | PVC-U/PPH/CPVC/PVDF/ABS   |
| 3  | Tuerca / Union nut                    | PVC-U/PPH/CPVC/PVDF/ABS   |
| 4  | Maneta / Handle                       | PP + FV                   |
| 5  | Manguito enlace / End connector       | PVC-U/PPH/CPVC/PVDF/ABS * |
| 6  | Junta amortiguación / Dampener seal   | Food grade EPDM / FPM     |
| 7  | Junta eje / Shaft o-ring              | Food grade EPDM / FPM     |
| 8  | Junta cuerpo / Body o-ring            | Food grade EPDM / FPM     |
| 9  | Asiento bola / Ball seat              | PTFE                      |
| 10 | Junta manguito / End connector o-ring | Food grade EPDM / FPM     |
| 11 | Cuerpo / Body                         | PVC-U/PPH/CPVC/PVDF/ABS   |
| 12 | Porta-juntas / Seal-carrier           | PVC-U/PPH/CPVC/PVDF/ABS   |
| 13 | Junta tórica / O-ring                 | EPDM / FPM                |
| 14 | Insertos fijación / Fixing inserts    | Stainless steel           |