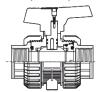

## **DESPIECE** | **EXPLODED**

|    | Description                           | Material                  |
|----|---------------------------------------|---------------------------|
| 1  | Eje / Shaft                           | PVC-U/PPH/CPVC/PVDF/ABS   |
| 2  | Bola / Ball                           | PVC-U/PPH/CPVC/PVDF/ABS   |
| 3  | Tuerca / Union nut                    | PVC-U/PPH/CPVC/PVDF/ABS   |
| 4  | Maneta / Handle                       | PP + FV                   |
| 5  | Manguito enlace / End connector       | PVC-U/PPH/CPVC/PVDF/ABS * |
| 6  | Junta amortiguación / Dampener seal   | Food grade EPDM / FPM     |
| 7  | Junta eje / Shaft o-ring              | Food grade EPDM / FPM     |
| 8  | Junta cuerpo / Body o-ring            | Food grade EPDM / FPM     |
| 9  | Asiento bola / Ball seat              | PTFE                      |
| 10 | Junta manguito / End connector o-ring | Food grade EPDM / FPM     |
| 11 | Cuerpo / Body                         | PVC-U/PPH/CPVC/PVDF/ABS   |
| 12 | Porta-juntas / Seal-carrier           | PVC-U/PPH/CPVC/PVDF/ABS   |
| 13 | Junta tórica / O-ring                 | EPDM / FPM                |
| 14 | Insertos fijación / Fixing inserts    | Stainless steel           |

- \* Todos los manguitos roscados son reforzados con un anillo de refuerzo en acero inoxidable
- \* All the threaded connections are reinforced with a stainless steel ring