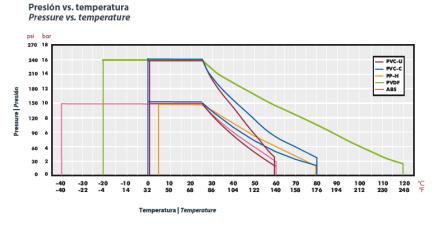

### CARACTERÍSTICAS TÉCNICAS Y GAMA TECHNICAL FEATURES AND RANGE

- → Medidas | *Measures:* D16 (DN10) > D90 (DN80)
- → Presión nom. | Nom. pressure:

PVC-U | CPVC | PVDF

PN16 / 20°C (240 psi / 73°F) - DN10 - DN50 **PVC-U | CPVC** 

PN10 / 20°C (150 psi / 73°F) - DN65 - DN80 **PP-H | ABS** 

PN10 / 20°C (150 psi / 73°F) - DN10 - DN50

- → Standards: ISO/DIN, ANSI/ASTM, British Standard, JIS
- → Material cuerpo | *Body material:* PVC-U, PVC-C, PP-H, PVDF, ABS
- → Mat. junta | Rubber seal mat.: EPDM alimentario / Food grade FPM