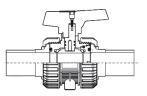

## **DESPIECE** | **EXPLODED**

|    | Description                           | Material                  |
|----|---------------------------------------|---------------------------|
| 1  | Eje / Shaft                           | PVC-U/PPH/CPVC/PVDF/ABS   |
| 2  | Bola / Ball                           | PVC-U/PPH/CPVC/PVDF/ABS   |
| 3  | Tuerca / Union nut                    | PVC-U/PPH/CPVC/PVDF/ABS   |
| 4  | Maneta / Handle                       | PP + FV                   |
| 5  | Manguito enlace / End connector       | PVC-U/PPH/CPVC/PVDF/ABS * |
| 6  | Junta amortiguación / Dampener seal   | Food grade EPDM / FPM     |
| 7  | Junta eje / Shaft o-ring              | Food grade EPDM / FPM     |
| 8  | Junta cuerpo / Body o-ring            | Food grade EPDM / FPM     |
| 9  | Asiento bola / Ball seat              | PTFE                      |
| 10 | Junta manguito / End connector o-ring | Food grade EPDM / FPM     |
| 11 | Cuerpo / Body                         | PVC-U/PPH/CPVC/PVDF/ABS   |
| 12 | Porta-juntas / Seal-carrier           | PVC-U/PPH/CPVC/PVDF/ABS   |
| 13 | Junta tórica / O-ring                 | EPDM / FPM                |
| 14 | Insertos fijación / Fixing inserts    | Stainless steel           |