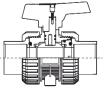

## **DESPIECE** | **EXPLODED**

|    | Description                           | Material                  |
|----|---------------------------------------|---------------------------|
| 1  | Eje / Shaft                           | PVC-U/PPH/CPVC/PVDF/ABS   |
| 2  | Bola / Ball                           | PVC-U/PPH/CPVC/PVDF/ABS   |
| 3  | Tuerca / Union nut                    | PVC-U/PPH/CPVC/PVDF/ABS   |
| 4  | Maneta / Handle                       | PP + FV                   |
| 5  | Manguito enlace / End connector       | PVC-U/PPH/CPVC/PVDF/ABS * |
| 6  | Junta amortiguación / Dampener seal   | Food grade EPDM / FPM     |
| 7  | Junta eje / Shaft o-ring              | Food grade EPDM / FPM     |
| 8  | Junta cuerpo / Body o-ring            | Food grade EPDM / FPM     |
| 9  | Asiento bola / Ball seat              | PTFE                      |
| 10 | Junta manguito / End connector o-ring | Food grade EPDM / FPM     |
| 11 | Cuerpo / Body                         | PVC-U/PPH/CPVC/PVDF/ABS   |
| 12 | Porta-juntas / Seal-carrier           | PVC-U/PPH/CPVC/PVDF/ABS   |
| 13 | Junta tórica / O-ring                 | EPDM / FPM                |
| 14 | Insertos fijación / Fixing inserts    | Stainless steel           |

- \* Todos los manguitos roscados son reforzados con un anillo de refuerzo en acero inoxidable
- \* All the threaded connections are reinforced with a stainless steel ring