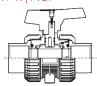

## DESPIECE | EXPLODED

|   | Description                              | Material                 |
|---|------------------------------------------|--------------------------|
| 1 | Cuerpo / Body                            | -                        |
| 2 | Casquillo unión / Coupling bush          | Aluminium                |
| 3 | Brida unión / Mounting clamp             | PVC-U                    |
| 4 | Actuador / Actuator                      | -                        |
| 5 | Caja final de carrera / Limit switch box | (optional)               |
| 6 | Tornillos DIN-912 / Screw DIN-912        | Stainless steel AISI-304 |