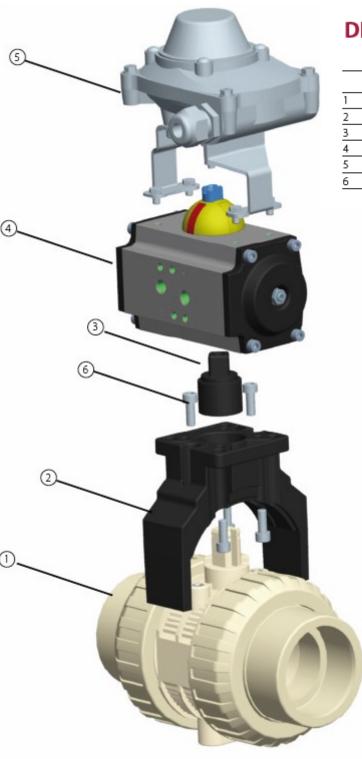

## DESPIECE | EXPLODED

|   | Description                              | Material                 |
|---|------------------------------------------|--------------------------|
| 1 | Cuerpo / Body                            | -                        |
| 2 | Casquillo unión / Coupling bush          | Aluminium                |
| 3 | Brida unión / Mounting clamp             | PVC-U                    |
| 4 | Actuador / Actuator                      | -                        |
| 5 | Caja final de carrera / Limit switch box | (optional)               |
| 6 | Tornillos DIN-912 / Screw DIN-912        | Stainless steel AISI-304 |