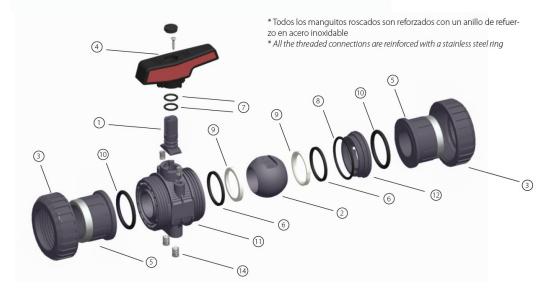

## **DESPIECE** | **EXPLODED**

|    | Description                           | Material                  |
|----|---------------------------------------|---------------------------|
| 1  | Eje / Shaft                           | PVC-U/PPH/CPVC/PVDF/ABS   |
| 2  | Bola / Ball                           | PVC-U/PPH/CPVC/PVDF/ABS   |
| 3  | Tuerca / Union nut                    | PVC-U/PPH/CPVC/PVDF/ABS   |
| 4  | Maneta / Handle                       | PP + FV                   |
| 5  | Manguito enlace / End connector       | PVC-U/PPH/CPVC/PVDF/ABS * |
| 6  | Junta amortiguación / Dampener seal   | Food grade EPDM / FPM     |
| 7  | Junta eje / Shaft o-ring              | Food grade EPDM / FPM     |
| 8  | Junta cuerpo / Body o-ring            | Food grade EPDM / FPM     |
| 9  | Asiento bola / Ball seat              | PTFE                      |
| 10 | Junta manguito / End connector o-ring | Food grade EPDM / FPM     |
| 11 | Cuerpo / Body                         | PVC-U/PPH/CPVC/PVDF/ABS   |
| 12 | Porta-juntas / Seal-carrier           | PVC-U/PPH/CPVC/PVDF/ABS   |
| 13 | Junta tórica / O-ring                 | EPDM / FPM                |
| 14 | Insertos fijación / Fixing inserts    | Stainless steel           |

- \* Todos los manguitos roscados son reforzados con un anillo de refuerzo en acero inoxidable
- \* All the threaded connections are reinforced with a stainless steel ring