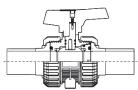

## **DESPIECE** | **EXPLODED**

|    | Description                           | Material                  |
|----|---------------------------------------|---------------------------|
| 1  | Eje / Shaft                           | PVC-U/PPH/CPVC/PVDF/ABS   |
| 2  | Bola / Ball                           | PVC-U/PPH/CPVC/PVDF/ABS   |
| 3  | Tuerca / Union nut                    | PVC-U/PPH/CPVC/PVDF/ABS   |
| 4  | Maneta / Handle                       | PP + FV                   |
| 5  | Manguito enlace / End connector       | PVC-U/PPH/CPVC/PVDF/ABS * |
| 6  | Junta amortiguación / Dampener seal   | Food grade EPDM / FPM     |
| 7  | Junta eje / Shaft o-ring              | Food grade EPDM / FPM     |
| 8  | Junta cuerpo / Body o-ring            | Food grade EPDM / FPM     |
| 9  | Asiento bola / Ball seat              | PTFE                      |
| 10 | Junta manguito / End connector o-ring | Food grade EPDM / FPM     |
| 11 | Cuerpo / Body                         | PVC-U/PPH/CPVC/PVDF/ABS   |
| 12 | Porta-juntas / Seal-carrier           | PVC-U/PPH/CPVC/PVDF/ABS   |
| 13 | Junta tórica / O-ring                 | EPDM / FPM                |
| 14 | Insertos fijación / Fixing inserts    | Stainless steel           |